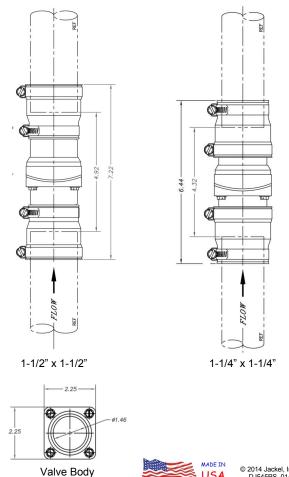

# **Dimensions**

Jackel, Inc · 15314 Harrison Road · Mishawaka, IN 46544 · (574) 256-5635 · (574) 256-6966 fax · www.jackelinc.com