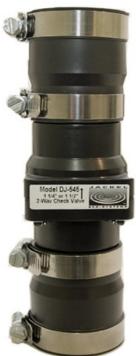

# 1-1/4" x 1-1/2" Sump Pump Check Valve

The DJ-545 was introduced in the mid-1970's and it is by far the world's most popular sump pump check valve with over 10 million installed!.

The DJ-545 features Jackel's own 1-1/4" or 1-1/2" combination adapters and the industry's most durable check valve flapper.

# Part Number: DJ-545

### Features and Benefits

- Jackel's own 1-1/4" or 1-1/2" combination adapters
- Industry's most durable flapper
- All stainless steel clamps
- All stainless steel fasteners
- Strong, durable ABS body
- Fits 1-1/4" or 1-1/2" black, galvanized and DWV Schedule 40 pipe
- Millions in service